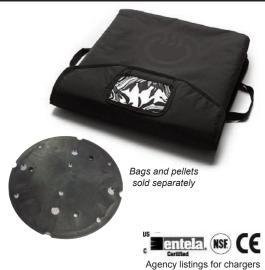

CookTek®

**Product Name** 

Pizza Thermal Delivery System

Quantity

Item #

Agency listings for chargers only. Bags and pellets not listed

## Standard Features

- Designed for 16" (40cm) large pizzas
- Complete system is comprised of an PTDS charger, plus a number of bags (typically 5-10), plus an equal number of pellets
- Pellet is inserted semi-permanently in a bag (removed for bag cleaning/replacement)
- Bag is heated by placing on the PTDS charger
- Bag will hold three pizzas
- Bags and pellets sold separately
- Initial charge in 2.5 minutes or less
- Recharges in 60 seconds (avg.)
- No-leak, solid-to-solid phase change pellet material keeps pizzas hot for up to a 45 minute delivery
- Lightweight pellet and bag weigh 3.7 lbs/1.7 kg
- Extremely easy to implement with no delivery bag cord, no maintenance, and no extra labor steps
- Charger does not produce any heat on the locator surface
- Charger performs self-diagnostic features and alerts user in the event of an error
- User-friendly membrane panel and lighted displays are easy to understand and operate
- Charger manufactured and designed to handle exposure to flour, dust, oil, grease, and various other food substances found in food establishments
- Charger unit manufactured and designed to operate on a standard countertop or "dropped-in" to a custom shelving unit

| Unit shall operate on | power with integral |
|-----------------------|---------------------|
| cord and plug         | (supplied).         |

NOTE: Pizza Thermal Delivery System must be used in conjunction with CookTek approved VaporVent™ pizza bags and FlashPak™ pizza discs.