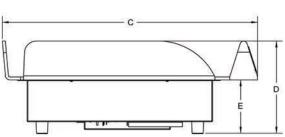

\*of USA and imported parts

| Dimensions |        |     |  |
|------------|--------|-----|--|
|            | inches | mm  |  |
| Α          | 20.19  | 512 |  |
| В          | 15.50  | 393 |  |
| С          | 21.63  | 549 |  |
| D          | 8.55   | 217 |  |
| Е          | 4.55   | 115 |  |