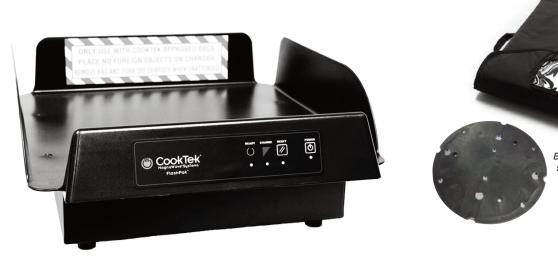

CookTek®

**Product Name** 

Pizza Thermal Delivery System

Quantity

Item #

Agency listings for chargers only. Bags and pellets not listed

## Standard Features

- Designed for 16" (40cm) large pizzas
- Complete system is comprised of an PTDS charger, plus a number of bags (typically 5-10), plus an equal number of pellets
- Pellet is inserted semi-permanently in a bag (removed for bag cleaning/replacement)
- Bag is heated by placing on the PTDS charger
- Bag will hold three pizzas
- Bags and pellets sold separately
- Initial charge in 2.5 minutes or less
- Recharges in 60 seconds (avg.)
- No-leak, solid-to-solid phase change pellet material keeps pizzas hot for up to a 45 minute delivery
- Lightweight pellet and bag weigh 3.7 lbs/1.7 kg
- Extremely easy to implement with no delivery bag cord, no maintenance, and no extra labor steps
- Charger does not produce any heat on the locator surface
- Charger performs self-diagnostic features and alerts user in the event of an error
- User-friendly membrane panel and lighted displays are easy to understand and operate
- Charger manufactured and designed to handle exposure to flour, dust, oil, grease, and various other food substances found in food establishments
- Charger unit manufactured and designed to operate on a standard countertop or "dropped-in" to a custom shelving unit

## **Specifications**

Shall be a CookTek Induction Pizza Thermal Delivery System, model with a total kW rating of

Unit shall come with a powder-coated steel housing, polycarbonate locator tray and membrane panel.

Unit shall be a high power induction heating system indended for the rapid thermal charging of a proprietary heat retaining pellet contained in a CookTek approved insulated delivery bag.

Pellet shall be engineered to provide heat to the delivery bag in combination with up to three boxed pizzas, for up to a 45 minute delivery, in a manner that will maintain a delivery temperature of over 155°F/68°C.