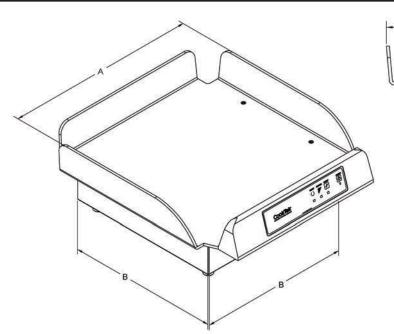

\*of USA and imported parts

| Dimensions |        |     |  |
|------------|--------|-----|--|
|            | inches | mm  |  |
| Α          | 20.19  | 512 |  |
| В          | 15.50  | 393 |  |
| С          | 21.63  | 549 |  |
| D          | 8.55   | 217 |  |
| Е          | 4.55   | 115 |  |