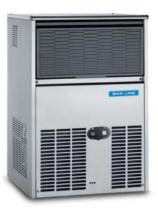

B 3015 AS/WS

Bar Line Equipment range is the newly released EU made ice makers for Thimble-shaped rounded ice cubes coming from Bar Line.

Built in the Italian manufacturing plant of Frimont Spa, ISO 9001 Certified, these units are built with sturdy, corrosion resistant stainless steel, and feature European made componentry to assure maximum quality and reliability. Tested one by one, the Bar Line self contained units feature well balanced ratio between production and storage capacity, alongside with reduced outer dimensions that allow for built-in installations.

Front air louvers assure appropriate airflow in critical install requirements. Contemporary, elegant design unites excellent operational features with the reliability obtained through years of successful experience in ice making technology.

Insulated bin door and ice storage bin minimize air condensation and water formation on equipment surfaces. Electromechanic controls maximise reliability and ease of repair during the entire life of the equipment. **Proudly Made in Italy.** 