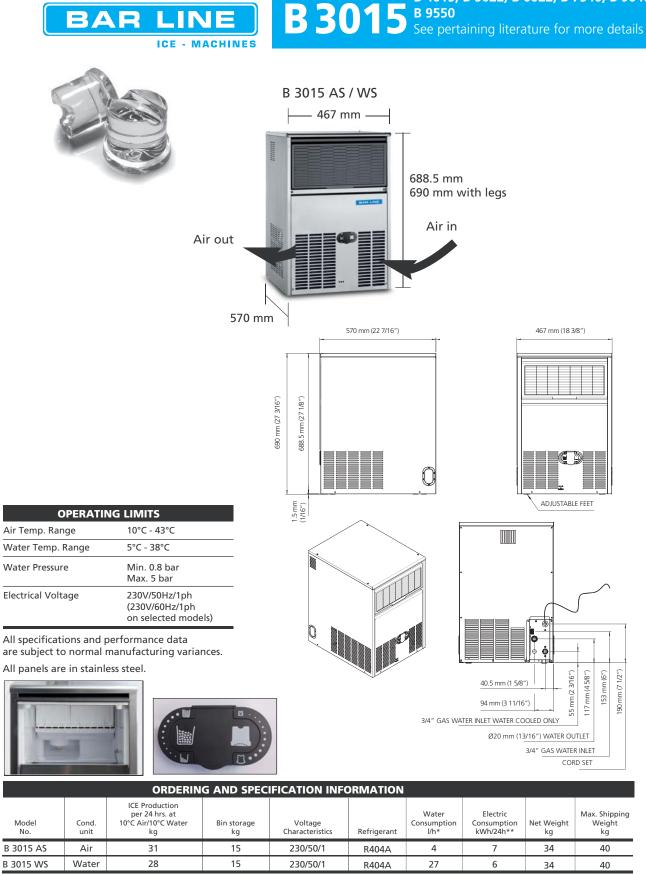

## **FEATURES:**

- Improved water distribution system alongside with evaporator assembly: a larger number of ice cubes are now produced per each cycle, while the newly designed water distribution spray system provides best evaporator surface coverage and is simple to remove during routine cleaning.
- Optimized dimensions and production/ storage ratios. Easier to fit even under lowest bar counters and in reduced footprint spaces.
- Front panel installed thermostatic controls for ice cube size and storage bin ice level sensor. Easily accessible, allow for an easy adjustment of the key working parameters of the machine.
- Bin-door slide rollers for a smooth openclose movement, with door movement rubber, sound dampening, shock absorbers
- Utilities connection may run through side panel openings, as well as through the base panel, for a reduced depth installation requirement.

**BAR LINE - Self Contained Machine Bistrot Cube** 

\*measured at 15°C water \*\*measured at 32°C air / 21°C water

We reserve the right to make changes in design and construction at any time without obligation. ADV-Bar-Line 12/2016